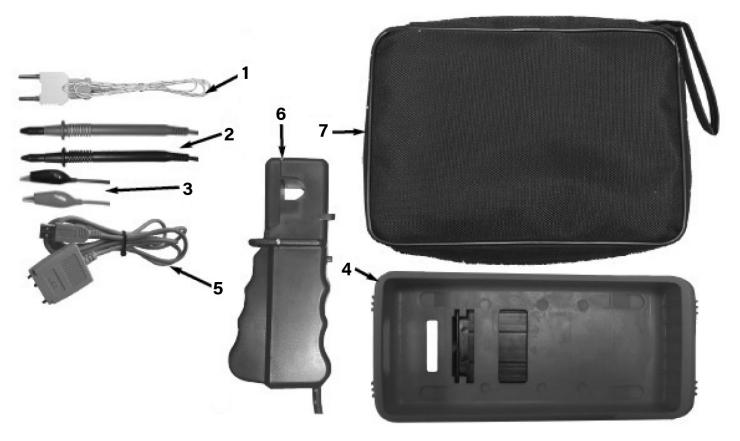

## Digital Automotive Multimeter 15-Function Bar Graph/PC Link

Model No: TA203.V2

| Item | Part No.    | Description               |
|------|-------------|---------------------------|
| 1    | TA203.01    | Temperature Probe         |
| 2    | TA203.02    | Test Leads                |
| 3    | TA203.03    | Crocodile Clips (Pos&Neg) |
| 4    | TA203.04    | Holster                   |
| 5    | TA203.V2-05 | Cable (Usb Type)          |

| Item | Part No. | Description                                                 |
|------|----------|-------------------------------------------------------------|
| 6    | TA203.06 | Inductive Pick Up                                           |
| 7    | TA203.07 | Carry Case                                                  |
|      | TA203.CD | Software CD For TA203 (Not Shown)                           |
|      | 668-5957 | Fuse glass 500mamp 250v 5x20 (Not Shown)                    |
|      | 314-4822 | Fuse Ceramic 20amp (Ultra Rapid Ceramic)10 x 38 (Not Shown) |